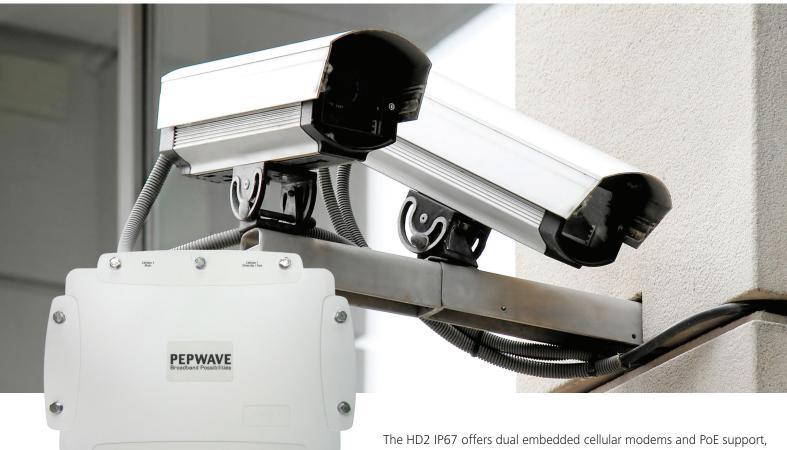

# **MAX** HD2 IP67 **Dual 4G LTE Outdoor Mobile Router**



all encased in a shock and vibration certified, waterproof enclosure that's more than a match for almost any environment.





## **Dual Cellular and Redundant SIM slots for Multiple** Carrier.

The HD2 IP67 includes two built-in outdoor 4G LTE/3G modems and two Redundant SIM slots. It allows you to use the same or different cellular providers for bandwidth bonding or eliminating blind spots. List of supported 4G LTE carriers at: peplink.com/lte-networks/



## Super-Duty IP67 Enclosure. Shock and Vibration Certified.

Its waterproof IP67 metal enclosure stands up to dust, vibration, and inclement weather.And, it is certified shock and vibration resistant, making it a great choice for construction, drilling, and other heavy-duty applications.



## SpeedFusion Bandwidth Bonding and Seaml