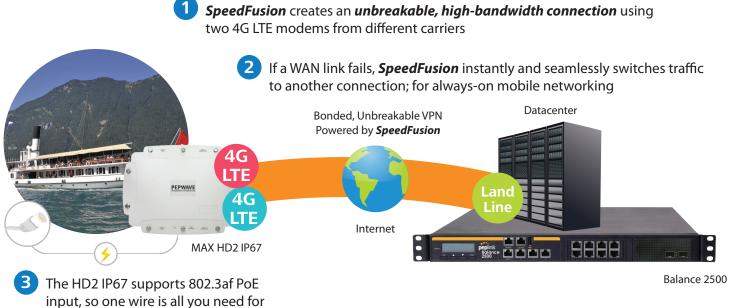

## **Maritime Connectivity/Construction Site – Fast and Reliable Mobile Networking**

both connectivity and power.

Setup. Manage. Report.

Δ

InControl 2 provides complete cloud-based device management, monitoring, and reporting.

### **Optional PoE Input.**

Cut down on cabling and simplify deployments. The HD2 IP67 supports 802.3af PoE input, so one wire is all you need for both connectivity and power. 802.af PoE Injector is available separately.