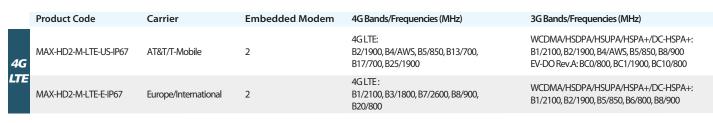

## **Dual Cellular and Redundant SIM slots for Multiple** Carrier.

The HD2 IP67 includes two built-in outdoor 4G LTE/3G modems and two Redundant SIM slots. It allows you to use the same or different cellular providers for bandwidth bonding or eliminating blind spots. List of supported 4G LTE carriers at: peplink.com/lte-networks/