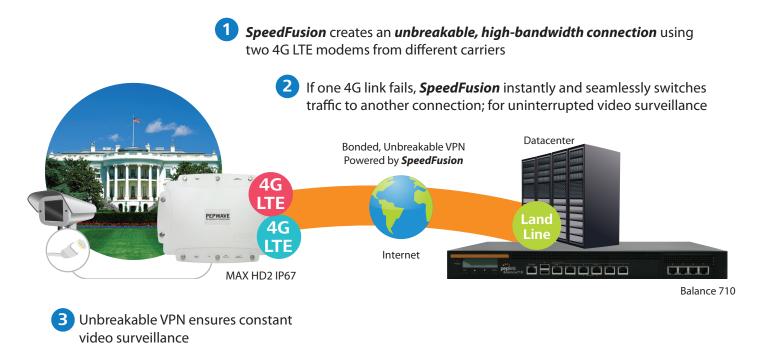

## Video Surveillance – 24/7 Unbreakable CCTV

## SpeedFusion Bandwidth Bonding and Seamless Failover.

SpeedFusion bandwidth bonding technology bonds all connected bandwidth into a single superfast stream, using the same or different cellular providers.